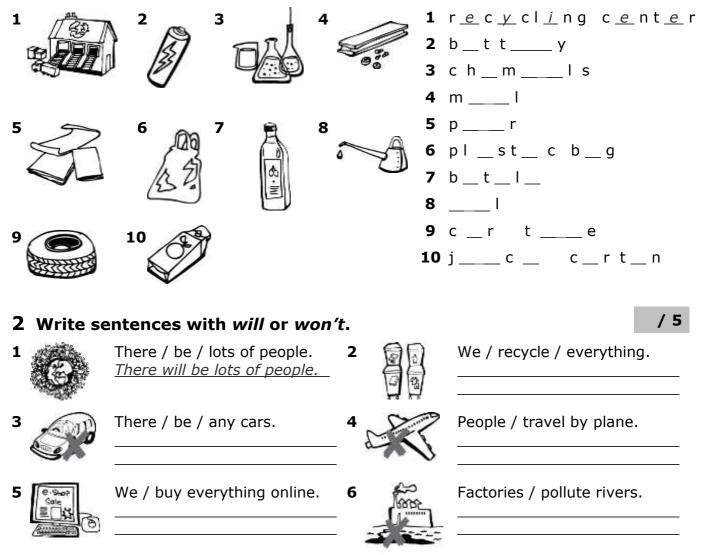

## **1** Complete the words.



## **3** Complete the sentences with the present progressive form of the verb.

| Monday      | <b>Tuesday</b> | Wednesday   | <b>Thursday</b> | Friday      | <b>Saturday</b> | Sunday    |
|-------------|----------------|-------------|-----------------|-------------|-----------------|-----------|
| 10:00 a.m.  | 7:30 p.m.      | 11:00 go    | 1:00 p.m.       | 3:00 p.m.   | 3:30 p.m.       | 2:30 p.m. |
| - go to the | - have a       | to the      | play            | play        | - have a        | - meet    |
| hairdresser | guitar class   | hairdresser | tennis with     | tennis with | guitar class    | Cathy     |
| nunuresser  | genear class   |             | Sam             | Sam         | guitar class    | Curry     |

- **1** Mandy *is going* to the hairdresser on Monday.
- **2**